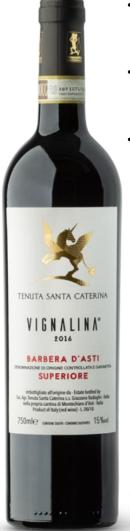

## Vignalina Barbera d'Asti Superiore DOCG

- A Benedictine Abby (961 AC) sits on the ancient Tenuta Santa Caterina estate, where agricultural is documented as far back as 1737. Guido Carlo Alleva took over this historic property in Grazzano Badoglio with the inspiration to **bring back indigenous grapes to their former glory**.
- Monferrato translates as 'fertile mountain' and it is here on the hillsides with great exposure that the Santa Caterina team farm in a symbiotic way, giving back to the soil, using organic fertilizers and other microbiological viticulture techniques, avoiding any chemicals.
  - The estate focuses on Monferrato's indigenous varieties such as **Grignolino**, **Freisa**, **Barbera**, **Nebbiolo**, as well as others long-present in the area (Chardonnay and Sauvignon Blanc).

## Varietal: 100% Barbera

Appellation: Barbera d'Asti Superiore DOCG

**Production Zone:** Poderi dei Mossetti in Asti, Piedmont; altitude 350 mt a.s.l.

**Soil:** Silt-sandy, with the presence of limestone and a balanced supply of organic substance

in the bottle

The name of this barbera pays **tribute to the mother and great-grandmother of Guido Carlo Alleva, both called Lina.** Vignalina grows in the single vineyard Podere dei Mossetti, whose grapes ripen slowly and late, the best expression of the territory-vine identity.